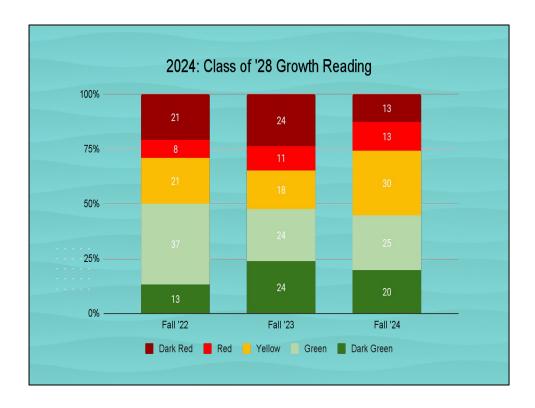

## Student Support Services Report - October, 2024

This month's Student Support Services report will focus upon data around IEPs.

- We have **120** students identified as needing special education services through the Wilton-Lyndeborough Cooperative School District. Our special education rate is **22.6%**. The NH Special Education Rate is **19.67**%.
- We currently have 4 students in the referral part of the process and 4 students who will be aging
  out/leaving special education within the next 6 months. Our RISE/ABA program has 24 students
  and 19 ABA Therapists.
- The following tables will show a breakdown of current special education rate per school and the disability type compared to the total special education population. I will provide a detailed explanation of these numbers at the October Board meeting.