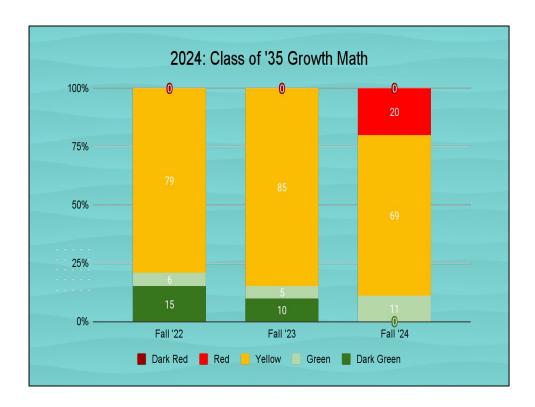

## Student Support Services Report - October, 2024

This month's Student Support Services report will focus upon data around IEPs.

- We have **120** students identified as needing special education services through the Wilton-Lyndeborough Cooperative School District. Our special education rate is **22.6%**. The NH Special Education Rate is **19.67**%.
- We currently have 4 students in the referral part of the process and 4 students who will be aging
  out/leaving special education within the next 6 months. Our RISE/ABA program has 24 students
  and 19 ABA Therapists.
- The following tables will show a breakdown of current special education rate per school and the disability type compared to the total special education population. I will provide a detailed explanation of these numbers at the October Board meeting.