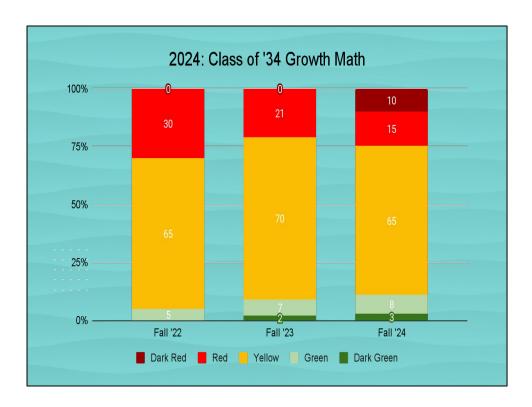

## Student Support Services Report - October, 2024

This month's Student Support Services report will focus upon data around IEPs.

- We have **120** students identified as needing special education services through the Wilton-Lyndeborough Cooperative School District. Our special education rate is **22.6%**. The NH Special Education Rate is **19.67**%.
- We currently have 4 students in the referral part of the process and 4 students who will be aging
  out/leaving special education within the next 6 months. Our RISE/ABA program has 24 students
  and 19 ABA Therapists.
- The following tables will show a breakdown of current special education rate per school and the disability type compared to the total special education population. I will provide a detailed explanation of these numbers at the October Board meeting.