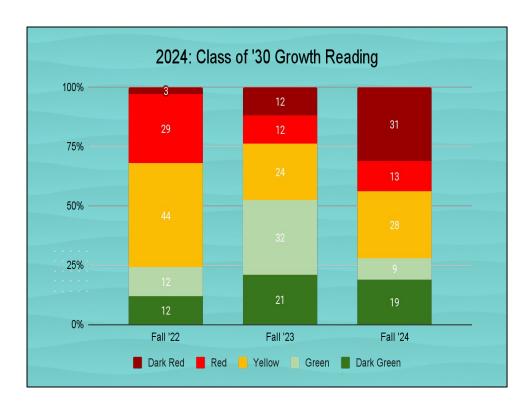

## Student Support Services Report - October, 2024

This month's Student Support Services report will focus upon data around IEPs.

- We have **120** students identified as needing special education services through the Wilton-Lyndeborough Cooperative School District. Our special education rate is **22.6%**. The NH Special Education Rate is **19.67**%.
- We currently have 4 students in the referral part of the process and 4 students who will be aging
  out/leaving special education within the next 6 months. Our RISE/ABA program has 24 students
  and 19 ABA Therapists.
- The following tables will show a breakdown of current special education rate per school and the disability type compared to the total special education population. I will provide a detailed explanation of these numbers at the October Board meeting.