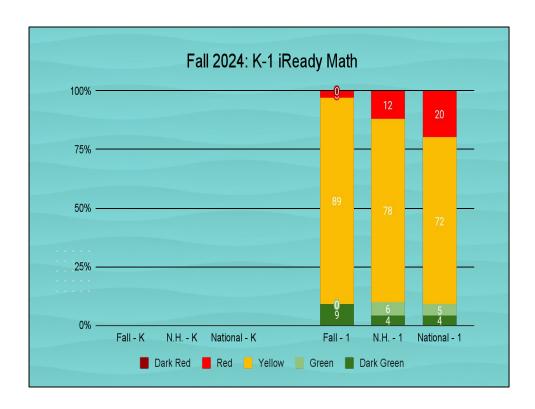

## Student Support Services Report - October, 2024

This month's Student Support Services report will focus upon data around IEPs.

- We have **120** students identified as needing special education services through the Wilton-Lyndeborough Cooperative School District. Our special education rate is **22.6%**. The NH Special Education Rate is **19.67**%.
- We currently have 4 students in the referral part of the process and 4 students who will be aging
  out/leaving special education within the next 6 months. Our RISE/ABA program has 24 students
  and 19 ABA Therapists.
- The following tables will show a breakdown of current special education rate per school and the disability type compared to the total special education population. I will provide a detailed explanation of these numbers at the October Board meeting.