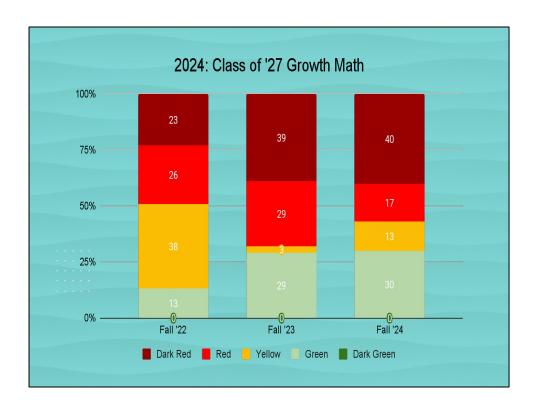

ve, or ready to receive grade-level instruction in reading. 56% of our students in 10th grade are on, above, or ready to receive grade-level instruction in reading.



This graph mirrors the middle school math graph where the first column is our students, the second column is the Year to Date New Hampshire information, and the last column is the Year to Date National information for each grade-level. \*\*\*\*\*\*As you can see again, we are outperforming the state, and nation for our reading scores.



Almost across the board, more students at FRES are on, above, or ready for grade-level instruction. Additionally, we are scoring fairly consistently at or above the state and the nation.



Again, a higher percentage of our 1 student are on, above, or ready for grade-level instruction.







This graph is the current sophomores. You can see that over time, this group is increasing the percentage of students falling within the on grade-level range.



This graph is the current freshman. Given that this year is a transition year for students, this jump in students on or above grade level is great to see.



This graph is the current 8th grade. You can see we are increasing the percentage of students in the on and above grade level bands from last fall.



This graph is the current 7th grade.



This graph is the current 6th grade. Again with transitions, there is always an adjustment period for students. This group of students has remained fairly consistent given that they are moving buildings.



This graph is the current 5th grade. You can see this group has consistently imp