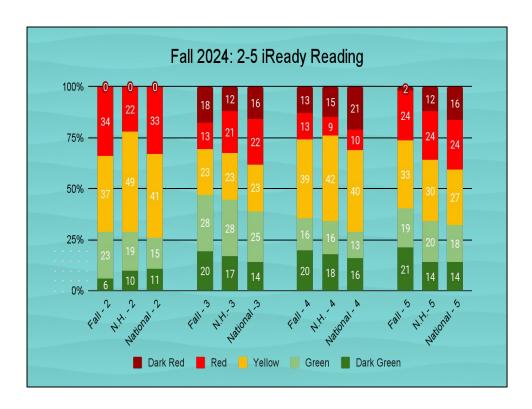

## Student Support Services Report - October, 2024

This month's Student Support Services report will focus upon data around IEPs.

- We have **120** students identified as needing special education services through the Wilton-Lyndeborough Cooperative School District. Our special education rate is **22.6%**. The NH Special Education Rate is **19.67**%.
- We currently have 4 students in the referral part of the process and 4 students who will be aging
  out/leaving special education within the next 6 months. Our RISE/ABA program has 24 students
  and 19 ABA Therapists.
- The following tables will show a breakdown of current special education rate per school and the disability type compared to the total special education population. I will provide a detailed explanation of these numbers at the October Board meeting.