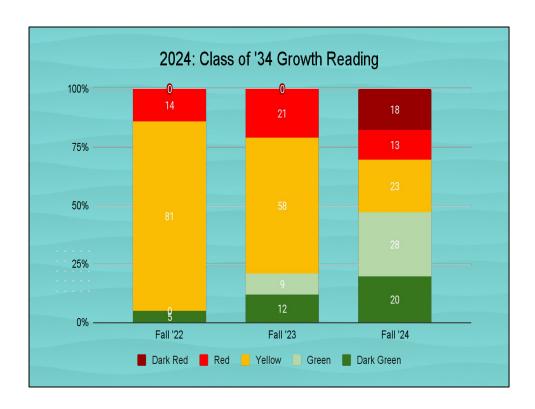

## Student Support Services Report - October, 2024

This month's Student Support Services report will focus upon data around IEPs.

- We have **120** students identified as needing special education services through the Wilton-Lyndeborough Cooperative School District. Our special education rate is **22.6%**. The NH Special Education Rate is **19.67**%.
- We currently have 4 students in the referral part of the process and 4 students who will be aging
  out/leaving special education within the next 6 months. Our RISE/ABA program has 24 students
  and 19 ABA Therapists.
- The following tables will show a breakdown of current special education rate per school and the disability type compared to the total special education population. I will provide a detailed explanation of these numbers at the October Board meeting.