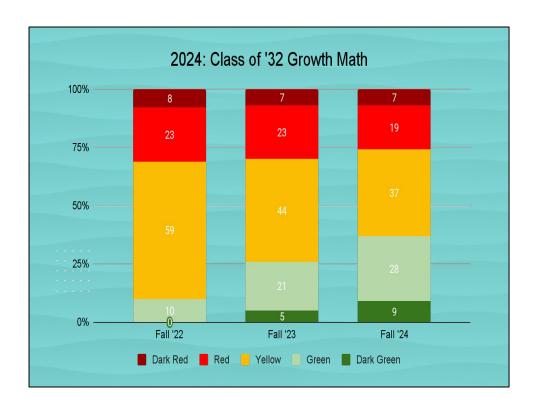

## Student Support Services Report - October, 2024

This month's Student Support Services report will focus upon data around IEPs.

- We have **120** students identified as needing special education services through the Wilton-Lyndeborough Cooperative School District. Our special education rate is **22.6%**. The NH Special Education Rate is **19.67**%.
- We currently have 4 students in the referral part of the process and 4 students who will be aging
  out/leaving special education within the next 6 months. Our RISE/ABA program has 24 students
  and 19 ABA Therapists.
- The following tables will show a breakdown of current special education rate per school and the disability type compared to the total special education population. I will provide a detailed explanation of these numbers at the October Board meeting.

| School       | Total St      | udents                | Numl               | er with      | Disabilities    | Special         | Ed Rate                         |
|--------------|---------------|-----------------------|--------------------|--------------|-----------------|-----------------|---------------------------------|
| LCS          | 22-23 2<br>54 | 23-24 24-25<br>51. 39 | <u>22-23</u><br>17 | 23-24.<br>16 | <b>24-25</b> 12 | 22-23<br>31.5%. | <b>23-24. 24-25</b> 31.4% 30.8% |
| FRES         | 236           | 242. 211              | 34                 | 53           | 51              | 11/10/          | 21.9% 24.2%                     |
| FRES         | 230           | 2 <del>4</del> 2. 211 | 34                 | 33           | 31              | 14.4%.          | 21.970 24.270                   |
| WLC MS       | 126           | 116. 130              | 27                 | 21           | 28              | 21.4%.          | 18.1%. 21.5%                    |
| WLC HS       | 145           | 130. 150              | 24                 | 21           | 29              | 16.6%           | 16.2%. 19.4%                    |
| TOTAL Enroll | 565           | 544. 530              | 106                | 116.         | 120             | 21.0%           | 21.3%. 22.6%                    |