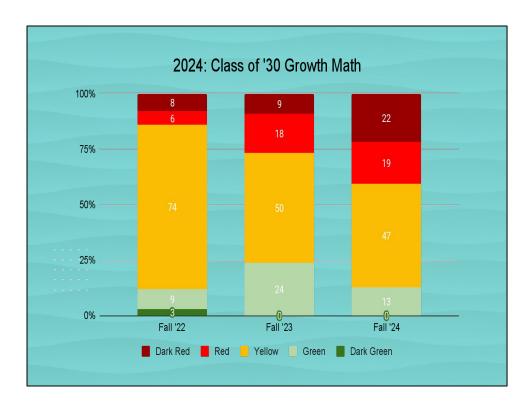

## Student Support Services Report - October, 2024

This month's Student Support Services report will focus upon data around IEPs.

- We have **120** students identified as needing special education services through the Wilton-Lyndeborough Cooperative School District. Our special education rate is **22.6%**. The NH Special Education Rate is **19.67**%.
- We currently have 4 students in the referral part of the process and 4 students who will be aging
  out/leaving special education within the next 6 months. Our RISE/ABA program has 24 students
  and 19 ABA Therapists.
- The following tables will show a breakdown of current special education rate per school and the disability type compared to the total special education population. I will provide a detailed explanation of these numbers at the October Board meeting.

| School       | Total St      | udents                | Numl               | er with      | Disabilities    | Special         | Ed Rate                         |
|--------------|---------------|-----------------------|--------------------|--------------|-----------------|-----------------|---------------------------------|
| LCS          | 22-23 2<br>54 | 23-24 24-25<br>51. 39 | <u>22-23</u><br>17 | 23-24.<br>16 | <b>24-25</b> 12 | 22-23<br>31.5%. | <b>23-24. 24-25</b> 31.4% 30.8% |
| FRES         | 236           | 242. 211              | 34                 | 53           | 51              | 11/10/          | 21.9% 24.2%                     |
| FRES         | 230           | 2 <del>4</del> 2. 211 | 34                 | 33           | 31              | 14.4%.          | 21.970 24.270                   |
| WLC MS       | 126           | 116. 130              | 27                 | 21           | 28              | 21.4%.          | 18.1%. 21.5%                    |
| WLC HS       | 145           | 130. 150              | 24                 | 21           | 29              | 16.6%           | 16.2%. 19.4%                    |
| TOTAL Enroll | 565           | 544. 530              | 106                | 116.         | 120             | 21.0%           | 21.3%. 22.6%                    |