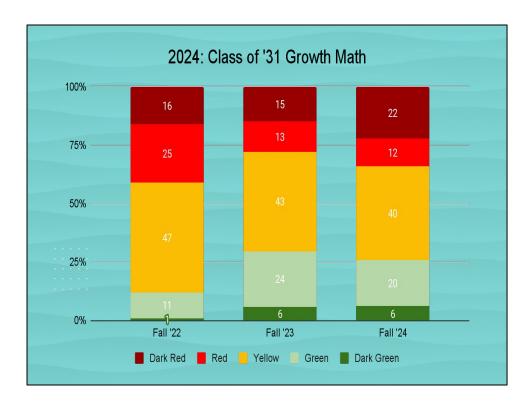

## Student Support Services Report - October, 2024

This month's Student Support Services report will focus upon data around IEPs.

- We have **120** students identified as needing special education services through the Wilton-Lyndeborough Cooperative School District. Our special education rate is **22.6%**. The NH Special Education Rate is **19.67**%.
- We currently have 4 students in the referral part of the process and 4 students who will be aging
  out/leaving special education within the next 6 months. Our RISE/ABA program has 24 students
  and 19 ABA Therapists.
- The following tables will show a breakdown of current special education rate per school and the disability type compared to the total special education population. I will provide a detailed explanation of these numbers at the October Board meeting.

| School       | Total St      | udents                | Numl               | er with      | Disabilities    | Special         | Ed Rate                         |
|--------------|---------------|-----------------------|--------------------|--------------|-----------------|-----------------|---------------------------------|
| LCS          | 22-23 2<br>54 | 23-24 24-25<br>51. 39 | <u>22-23</u><br>17 | 23-24.<br>16 | <b>24-25</b> 12 | 22-23<br>31.5%. | <b>23-24. 24-25</b> 31.4% 30.8% |
| FRES         | 236           | 242. 211              | 34                 | 53           | 51              | 11/10/          | 21.9% 24.2%                     |
| FRES         | 230           | 2 <del>4</del> 2. 211 | 34                 | 33           | 31              | 14.4%.          | 21.970 24.270                   |
| WLC MS       | 126           | 116. 130              | 27                 | 21           | 28              | 21.4%.          | 18.1%. 21.5%                    |
| WLC HS       | 145           | 130. 150              | 24                 | 21           | 29              | 16.6%           | 16.2%. 19.4%                    |
| TOTAL Enroll | 565           | 544. 530              | 106                | 116.         | 120             | 21.0%           | 21.3%. 22.6%                    |