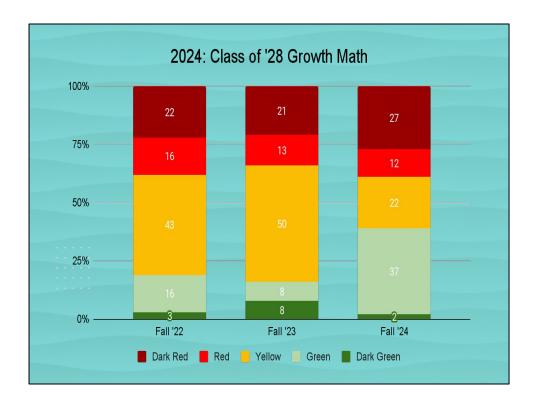

g.



This graph mirrors the middle school math graph where the first column is our students, the second column is the Year to Date New Hampshire information, and the last column is the Year to Date National information for each grade-level. \*\*\*\*\*\*As you can see again, we are outperforming the state, and nation for our reading scores.



Almost across the board, more students at FRES are on, above, or ready for grade-level instruction. Additionally, we are scoring fairly consistently at or above the state and the nation.



Again, a higher percentage of our 1 student are on, above, or ready for grade-level instruction.







This graph is the current sophomores. You can see that over time, this group is increasing the percentage of students falling within the on grade-level range.



This graph is the current freshman. Given that this year is a transition year for students, this jump in students on or above grade level is great to see.



This graph is the current 8th grade. You can see we are increasing the percentage of students in the on and above grade level bands from last fall.



This graph is the current 7th grade.



This graph is the current 6th grade. Again with transitions, there is always an adjustment period for students. This group of students has remained fairly consistent given that they are moving buildings.



This graph is the current 5th grade. You can see this group has consistently improved over the last three years.



These are our current 4th grade students.



This graph is the current 3rd grade students. We are simultaneously decreasing th