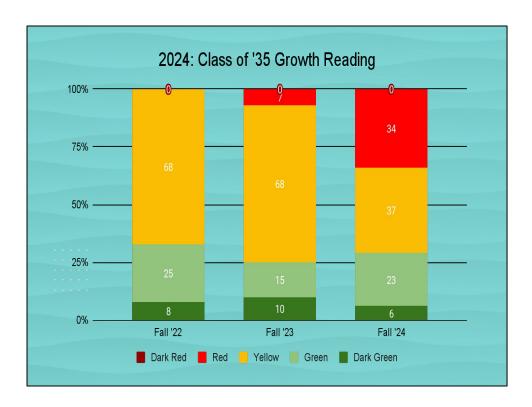

## Student Support Services Report - October, 2024

This month's Student Support Services report will focus upon data around IEPs.

- We have **120** students identified as needing special education services through the Wilton-Lyndeborough Cooperative School District. Our special education rate is **22.6%**. The NH Special Education Rate is **19.67**%.
- We currently have 4 students in the referral part of the process and 4 students who will be aging
  out/leaving special education within the next 6 months. Our RISE/ABA program has 24 students
  and 19 ABA Therapists.
- The following tables will show a breakdown of current special education rate per school and the disability type compared to the total special education population. I will provide a detailed explanation of these numbers at the October Board meeting.