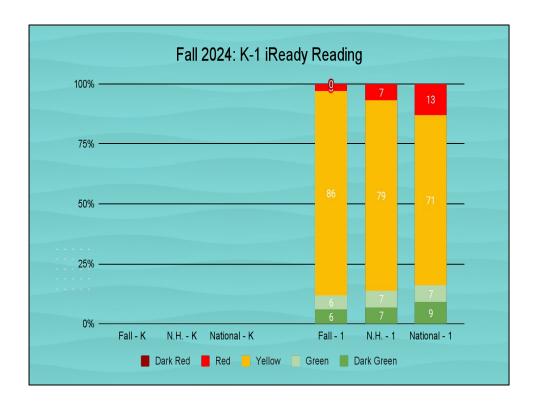

## Student Support Services Report - October, 2024

This month's Student Support Services report will focus upon data around IEPs.

- We have **120** students identified as needing special education services through the Wilton-Lyndeborough Cooperative School District. Our special education rate is **22.6%**. The NH Special Education Rate is **19.67**%.
- We currently have 4 students in the referral part of the process and 4 students who will be aging
  out/leaving special education within the next 6 months. Our RISE/ABA program has 24 students
  and 19 ABA Therapists.
- The following tables will show a breakdown of current special education rate per school and the disability type compared to the total special education population. I will provide a detailed explanation of these numbers at the October Board meeting.