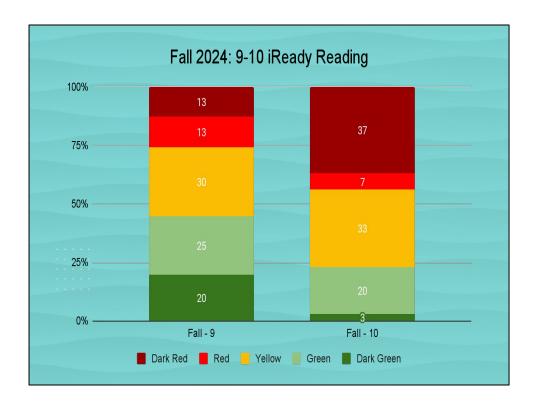

## Student Support Services Report - October, 2024

This month's Student Support Services report will focus upon data around IEPs.

- We have **120** students identified as needing special education services through the Wilton-Lyndeborough Cooperative School District. Our special education rate is **22.6%**. The NH Special Education Rate is **19.67**%.
- We currently have 4 students in the referral part of the process and 4 students who will be aging
  out/leaving special education within the next 6 months. Our RISE/ABA program has 24 students
  and 19 ABA Therapists.
- The following tables will show a breakdown of current special education rate per school and the disability type compared to the total special education population. I will provide a detailed explanation of these numbers at the October Board meeting.