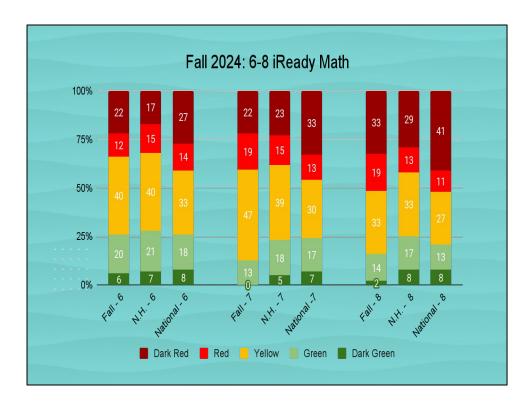

## Student Support Services Report - October, 2024

This month's Student Support Services report will focus upon data around IEPs.

- We have **120** students identified as needing special education services through the Wilton-Lyndeborough Cooperative School District. Our special education rate is **22.6%**. The NH Special Education Rate is **19.67**%.
- We currently have 4 students in the referral part of the process and 4 students who will be aging
  out/leaving special education within the next 6 months. Our RISE/ABA program has 24 students
  and 19 ABA Therapists.
- The following tables will show a breakdown of current special education rate per school and the disability type compared to the total special education population. I will provide a detailed explanation of these numbers at the October Board meeting.