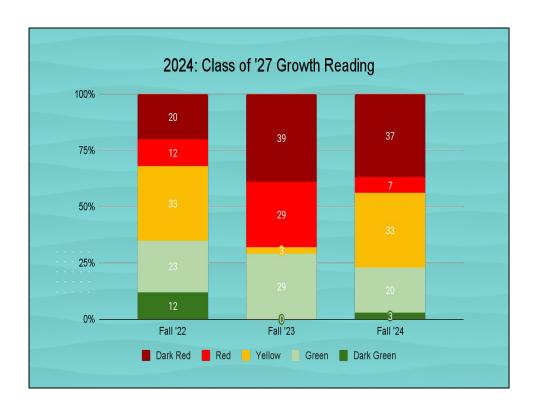

## Student Support Services Report - October, 2024

This month's Student Support Services report will focus upon data around IEPs.

- We have **120** students identified as needing special education services through the Wilton-Lyndeborough Cooperative School District. Our special education rate is **22.6%**. The NH Special Education Rate is **19.67**%.
- We currently have 4 students in the referral part of the process and 4 students who will be aging
  out/leaving special education within the next 6 months. Our RISE/ABA program has 24 students
  and 19 ABA Therapists.
- The following tables will show a breakdown of current special education rate per school and the disability type compared to the total special education population. I will provide a detailed explanation of these numbers at the October Board meeting.