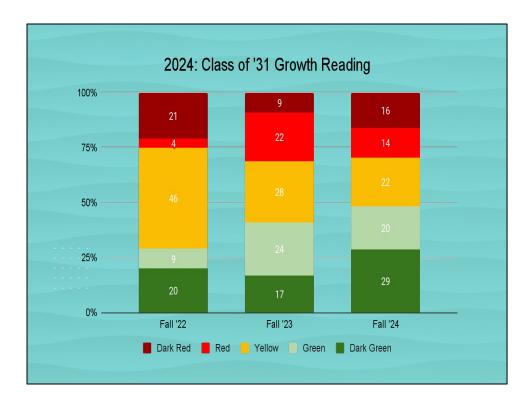

## Student Support Services Report - October, 2024

This month's Student Support Services report will focus upon data around IEPs.

- We have **120** students identified as needing special education services through the Wilton-Lyndeborough Cooperative School District. Our special education rate is **22.6%**. The NH Special Education Rate is **19.67**%.
- We currently have 4 students in the referral part of the process and 4 students who will be aging
  out/leaving special education within the next 6 months. Our RISE/ABA program has 24 students
  and 19 ABA Therapists.
- The following tables will show a breakdown of current special education rate per school and the disability type compared to the total special education population. I will provide a detailed explanation of these numbers at the October Board meeting.