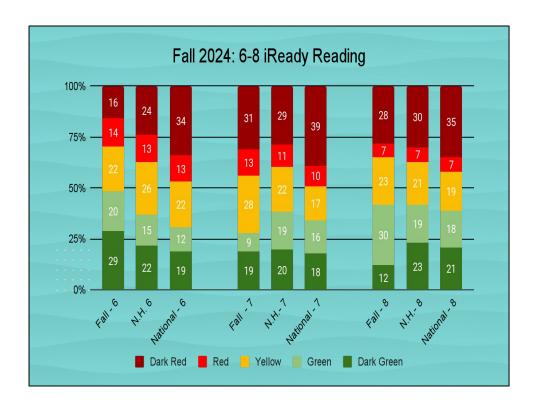

## Student Support Services Report - October, 2024

This month's Student Support Services report will focus upon data around IEPs.

- We have **120** students identified as needing special education services through the Wilton-Lyndeborough Cooperative School District. Our special education rate is **22.6%**. The NH Special Education Rate is **19.67**%.
- We currently have 4 students in the referral part of the process and 4 students who will be aging
  out/leaving special education within the next 6 months. Our RISE/ABA program has 24 students
  and 19 ABA Therapists.
- The following tables will show a breakdown of current special education rate per school and the disability type compared to the total special education population. I will provide a detailed explanation of these numbers at the October Board meeting.