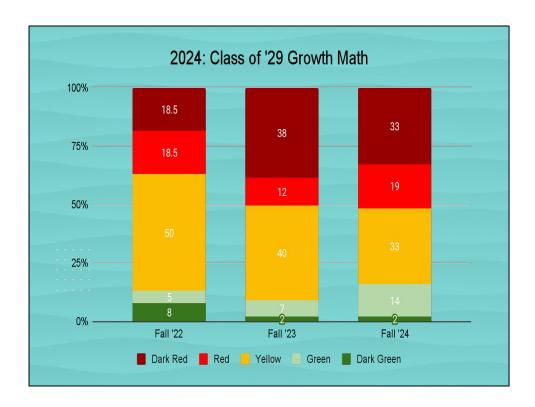

## Student Support Services Report - October, 2024

This month's Student Support Services report will focus upon data around IEPs.

- We have **120** students identified as needing special education services through the Wilton-Lyndeborough Cooperative School District. Our special education rate is **22.6%**. The NH Special Education Rate is **19.67**%.
- We currently have 4 students in the referral part of the process and 4 students who will be aging
  out/leaving special education within the next 6 months. Our RISE/ABA program has 24 students
  and 19 ABA Therapists.
- The following tables will show a breakdown of current special education rate per school and the disability type compared to the total special education population. I will provide a detailed explanation of these numbers at the October Board meeting.

| School       | Total St      | udents                | Numl               | er with      | Disabilities    | Special         | Ed Rate                         |
|--------------|---------------|-----------------------|--------------------|--------------|-----------------|-----------------|---------------------------------|
| LCS          | 22-23 2<br>54 | 23-24 24-25<br>51. 39 | <u>22-23</u><br>17 | 23-24.<br>16 | <b>24-25</b> 12 | 22-23<br>31.5%. | <b>23-24. 24-25</b> 31.4% 30.8% |
| FRES         | 236           | 242. 211              | 34                 | 53           | 51              | 11/10/          | 21.9% 24.2%                     |
| FRES         | 230           | 2 <del>4</del> 2. 211 | 34                 | 33           | 31              | 14.4%.          | 21.970 24.270                   |
| WLC MS       | 126           | 116. 130              | 27                 | 21           | 28              | 21.4%.          | 18.1%. 21.5%                    |
| WLC HS       | 145           | 130. 150              | 24                 | 21           | 29              | 16.6%           | 16.2%. 19.4%                    |
| TOTAL Enroll | 565           | 544. 530              | 106                | 116.         | 120             | 21.0%           | 21.3%. 22.6%                    |