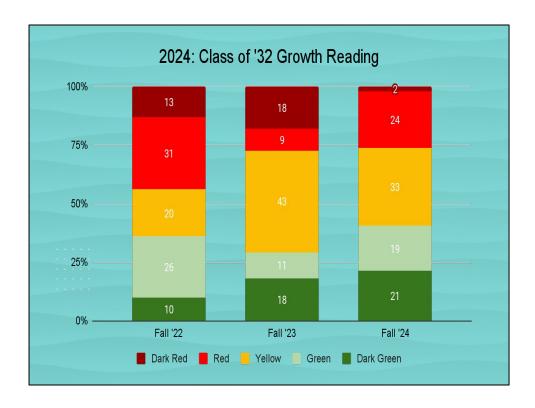

## Student Support Services Report - October, 2024

This month's Student Support Services report will focus upon data around IEPs.

- We have **120** students identified as needing special education services through the Wilton-Lyndeborough Cooperative School District. Our special education rate is **22.6%**. The NH Special Education Rate is **19.67**%.
- We currently have 4 students in the referral part of the process and 4 students who will be aging
  out/leaving special education within the next 6 months. Our RISE/ABA program has 24 students
  and 19 ABA Therapists.
- The following tables will show a breakdown of current special education rate per school and the disability type compared to the total special education population. I will provide a detailed explanation of these numbers at the October Board meeting.