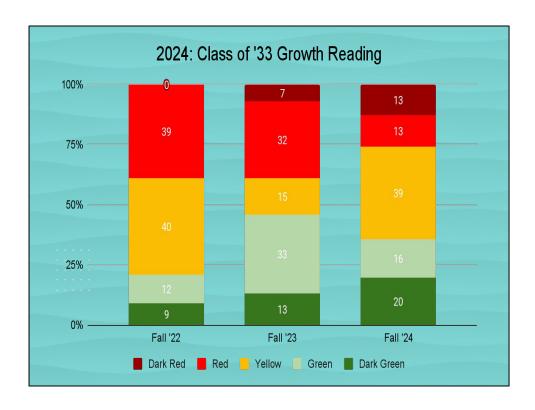

## Student Support Services Report - October, 2024

This month's Student Support Services report will focus upon data around IEPs.

- We have **120** students identified as needing special education services through the Wilton-Lyndeborough Cooperative School District. Our special education rate is **22.6%**. The NH Special Education Rate is **19.67**%.
- We currently have 4 students in the referral part of the process and 4 students who will be aging
  out/leaving special education within the next 6 months. Our RISE/ABA program has 24 students
  and 19 ABA Therapists.
- The following tables will show a breakdown of current special education rate per school and the disability type compared to the total special education population. I will provide a detailed explanation of these numbers at the October Board meeting.