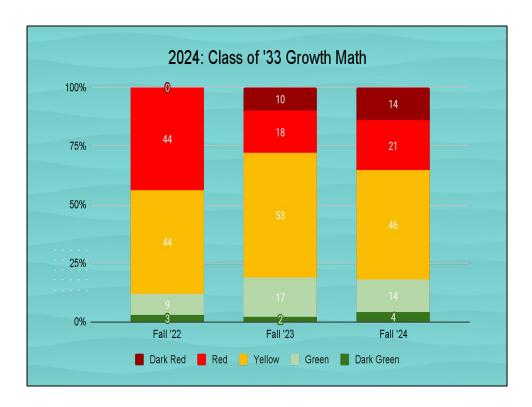

## Student Support Services Report - October, 2024

This month's Student Support Services report will focus upon data around IEPs.

- We have **120** students identified as needing special education services through the Wilton-Lyndeborough Cooperative School District. Our special education rate is **22.6%**. The NH Special Education Rate is **19.67**%.
- We currently have 4 students in the referral part of the process and 4 students who will be aging
  out/leaving special education within the next 6 months. Our RISE/ABA program has 24 students
  and 19 ABA Therapists.
- The following tables will show a breakdown of current special education rate per school and the disability type compared to the total special education population. I will provide a detailed explanation of these numbers at the October Board meeting.