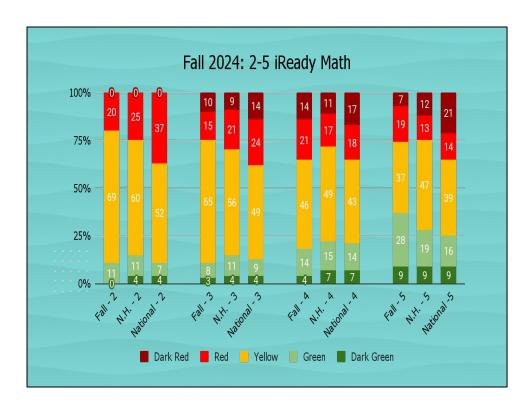

## Student Support Services Report - October, 2024

This month's Student Support Services report will focus upon data around IEPs.

- We have **120** students identified as needing special education services through the Wilton-Lyndeborough Cooperative School District. Our special education rate is **22.6%**. The NH Special Education Rate is **19.67**%.
- We currently have 4 students in the referral part of the process and 4 students who will be aging
  out/leaving special education within the next 6 months. Our RISE/ABA program has 24 students
  and 19 ABA Therapists.
- The following tables will show a breakdown of current special education rate per school and the disability type compared to the total special education population. I will provide a detailed explanation of these numbers at the October Board meeting.