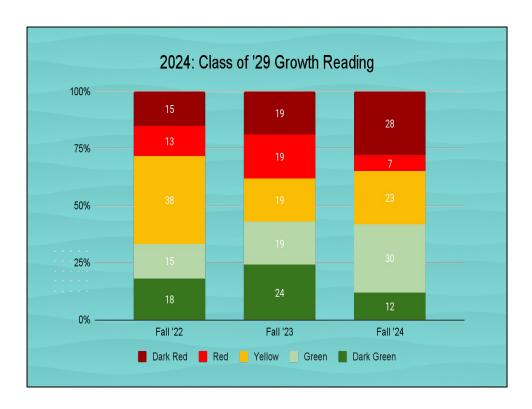

## Student Support Services Report - October, 2024

This month's Student Support Services report will focus upon data around IEPs.

- We have **120** students identified as needing special education services through the Wilton-Lyndeborough Cooperative School District. Our special education rate is **22.6%**. The NH Special Education Rate is **19.67**%.
- We currently have 4 students in the referral part of the process and 4 students who will be aging
  out/leaving special education within the next 6 months. Our RISE/ABA program has 24 students
  and 19 ABA Therapists.
- The following tables will show a breakdown of current special education rate per school and the disability type compared to the total special education population. I will provide a detailed explanation of these numbers at the October Board meeting.